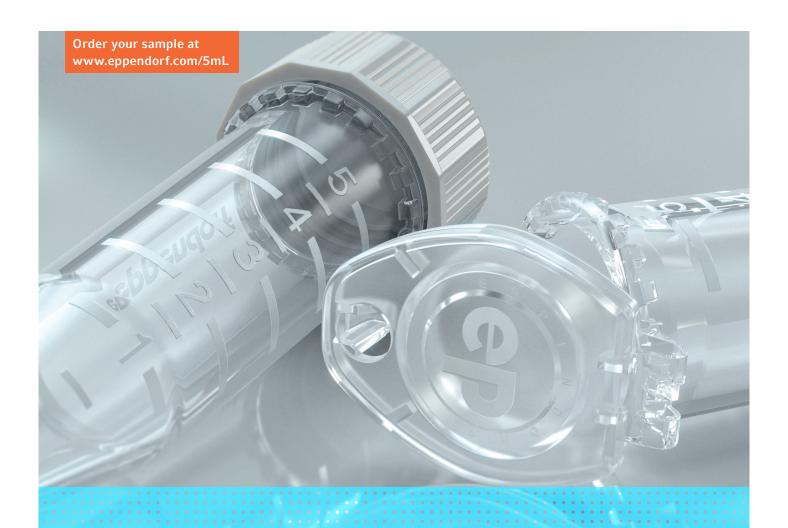

## Eppendorf Tubes<sup>®</sup> 5.0 mL - now with screw cap

Choose the optimal Eppendorf Tubes 5.0 mL for your laboratory needs: Whether centrifugation, incubation, storage, or other applications the Eppendorf 5.0 mL system provides the ideal solution for handling samples in the low to medium volume range.

- > High g-safe® stability enables safe and fast centrifugation steps
- > The new screw cap combines userfriendly handling with an exceptionally tight seal
- > Highest sample integrity as no slip agents, plasticizers, or biocides are used during manufacturing