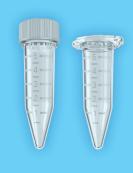

## Eppendorf Tubes<sup>®</sup> 5.0 mL - now with screw cap

Choose the optimal Eppendorf Tubes 5.0 mL for your laboratory needs: Whether centrifugation, incubation, storage, or other applications the Eppendorf 5.0 mL system provides the ideal solution for handling samples in the low to medium volume range.

- > High g-safe® stability enables safe and fast centrifugation steps
- > The new screw cap combines userfriendly handling with an exceptionally tight seal
- > Highest sample integrity as no slip agents, plasticizers, or biocides are used during manufacturing